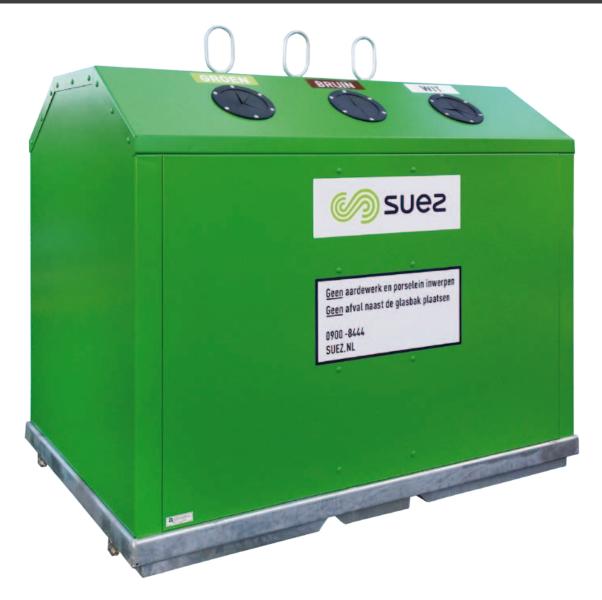

## SLDS STEEL SORTED WASTE CONTAINERS

The SLDS steel containers with bottom unloading are a suitable solution for sorted waste. Their rectangular design enables an optimal use of the collection point space.

The walls are made from galvanised plate and the supporting frame is hot-dip galvanised. The entire container is coated with a high-quality two-component RAL color. The chutes on the opposite sides (glass/paper type) are protected with rubber rosette openings.

The bottom and the walls of the glass container are silenced on request. Our solution for the paper and plastic version (generally large waste) provides trouble-free unloading, which consists of consistent conducting of the unloading mechanism along the interior walls (when compared with the mechanism conducted through the centre of the container).